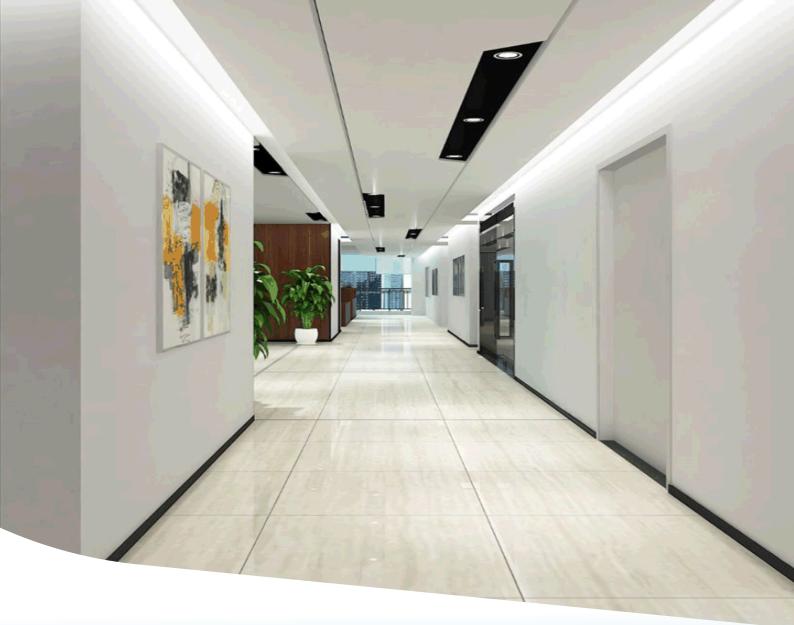

### Diamond Frames L Track U Track

L TRACK 82 U TRACK

# L TRACK & U TRACK

## **DF-GI- L Track** (0.80mmx80mmx3050)

Diamond Frames DF GI "L" Track made by 0.80mm thick galvanized steel sheet, 80mm width with two flange of 27mm and 10mm fixed on floor for 75mm solid panel partition.

### **DF-GI- U Track** (0.80mmx80mmx3050mm)

**Diamond Frames** DF GI "U" Track made by 0.80mm thick galvanized steel sheet, 80mm width with two equal flange of 27mm fixed on top of solid panel partition.