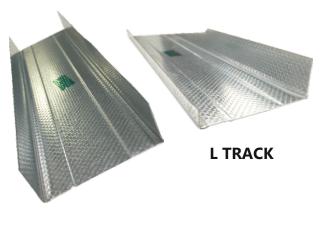

#### Uses of L Track & U Track in Drywall (Solid Panel)

Instant Drywall (solid panel) Partition system is widely used in commercial as well as residential buildings for its easiness of installation. Solid panel Drywall partition install with the help of U Track & L Track frame made of durable galvanized steel. This solid panel drywall has all the advantages of a masonry wall with added qualities preferred for construction and substitute for conventional walls.

#### Suitable For Fibre Cement Panels

#### **Instant Drywall (Solid Panel) Partition Frames**