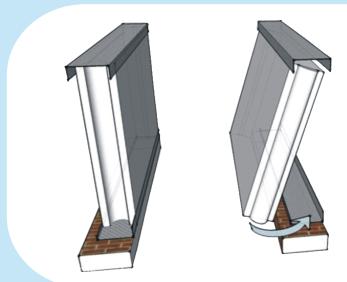

#### Uses of L Track & U Track in Drywall (Solid Panel)

Instant Drywall (solid panel) Partition system is widely used in commercial as well as residential buildings for its easiness of installation. Solid panel Drywall partition install with the help of U Track & L Track frame made of durable galvanized steel. This solid panel drywall has all the advantages of a masonry wall with added qualities preferred for construction and substitute for conventional walls.

## **DF-GI- L Track** (0.80mmx80mmx3050)

Diamond Frames DF GI "L" Track made by 0.80mm thick galvanized steel sheet, 80mm width with two flange of 27mm and 10mm fixed on floor for 75mm solid panel partition.

### **DF-GI- U Track** (0.80mmx80mmx3050mm)

**Diamond Frames** DF GI "U" Track made by 0.80mm thick galvanized steel sheet, 80mm width with two equal flange of 27mm fixed on top of solid panel partition.